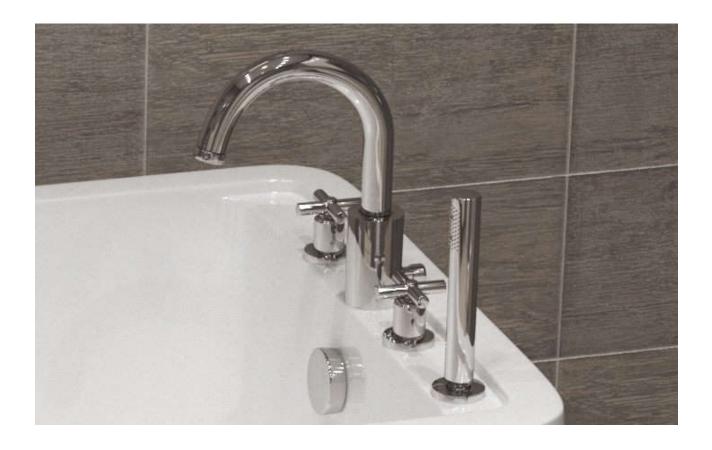

Function : Form : Fashion

Celine-D-126

**4-Hole Deck Mounted Bath Filler** 

Installation & Care Manual Europe / International