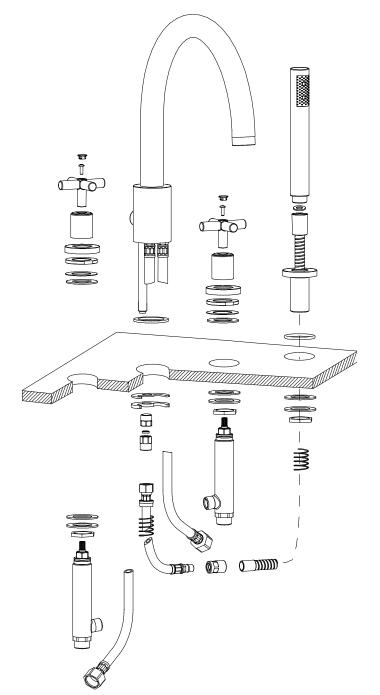

Function : Form : Fashion





Celine-D-126

**4-Hole Deck Mounted Bath Filler** 

Installation & Care Manual Europe / International





## PARTS LIST

### T MEASUREMENTS: mm





#### SPECIFICATIONS

| Recommended operational pressure               | 1-5 bar      |
|------------------------------------------------|--------------|
| Maximum test pressure                          | 16 bar       |
| Maximum hot water temperature                  | 80 °C        |
| Recommended temperature                        | 50-60 °C     |
| Pressure difference between hot and cold water | max. 1,5 bar |

#### **IMPORTANT NOTE**

- Installation to be performed by qualified personnel



- Before connecting to mains, bleed the pipes to avoid damage.

Aquaticabath.eu E: info@aquaticabath.com





# aquatica

Function : Form : Fashion

## INSTALLATION SEQUENCE



## **CLEANING TIPS**



For a **correct cleaning** of the product use only water and neutral soap, rinse and dry with a s