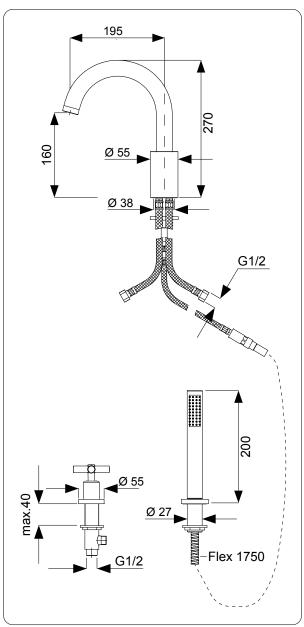

### T MEASUREMENTS: mm

#### SPECIFICATIONS

| Recommended operational pressure               | 1-5 bar      |
|------------------------------------------------|--------------|
| Maximum test pressure                          | 16 bar       |
| Maximum hot water temperature                  | 80 °C        |
| Recommended temperature                        | 50-60 °C     |
| Pressure difference between hot and cold water | max. 1,5 bar |