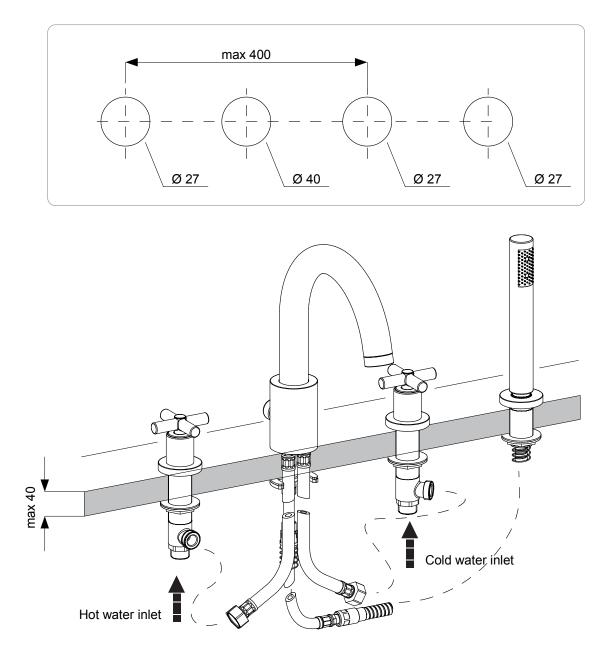

ck Mounted Bath Filler** 

Installation & Care Manual Europe / International





## PARTS LIST

### T MEASUREMENTS: mm





#### SPECIFICATIONS

| Recommended operational pressure               | 1-5 bar      |
|------------------------------------------------|--------------|
| Maximum test pressure                          | 16 bar       |
| Maximum hot water temperature                  | 80 °C        |
| Recommended temperature                        | 50-60 °C     |
| Pressure difference between hot and cold water | max. 1,5 bar |

#### **IMPORTANT NOTE**

- Installation to be performed by qualified personnel



- Before connecting to mains, bleed the pipes to avoid damage.

Aquaticabath.eu E: info@aquaticabath.com





# aquatica

Function : Form : Fashion

## INSTALLATION SEQUENCE



## **CLEANING TIPS**



For a **correct cleaning** of the product use only water and neutral soap, rinse and dry with a soft cloth. Don't use alcohol, solvents, detergents containing corrosive or acid substances (hydrochloric, formic, acetic and phosphoric acid), abrasive sponges and plugs with metallic thread.





Function : Form : Fashion





Aquaticabath.eu E: info@aquaticabath.com